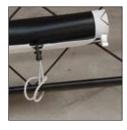

Versatility, practicality, and above all efficiency and excellent performance: in the service and rental contexts, tools are fundamental and must fulfil all of these requirements. When itcomes to screens, the solution is Easy, the surface designed especially for rental, and particularly for use with a luminium trussstructures. Iron rods are inserted into dedicated hems along thefour sides; in various points along the perimeter formed by theseiron rods, elastic cables anchor the screen to the aluminium truss. This system prevents any warping or distortion of the projection surface: the traditional metal rings are but are mote memory. The tensioning can be further personalized through achoice of elastic cable sizes.

The product is sold with a kit of 20 cm elastic cables; kits for specialinstallations are available on demand with 35 and 55 cm cables. Inorder to optimize the packaging and transportation of the screen, their on rods to be inserted into the base are alwaysdivided into two halves; one-piece rods are also available for  $the \, other \, three \, sides, depending \, on \, the \, end \, user \, \dot{s} \, individual \,$ requirements.