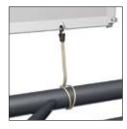

Versatility, practicality, and above all efficiency and excellent performance: in the service and rental contexts, tools are fundamental and must fulfil all of these requirements. When itcomes to screens, the solution is Easy, the surface designed especially for rental, and particularly for use with a luminium trussstructures. Iron rods are inserted into dedicated hems along thefour sides; in various points along the perimeter formed by theseiron rods, elastic cables anchor the screen to the aluminium truss. This system prevents any warping or distortion of the projection surface: the traditional metal rings are but are mote memory. The tensioning can be further personalized through achoice of elastic cable sizes.

The product is sold with a kit of 20 cm elastic cables; kits for specialinstallations are available on demand with 35 and 55 cm cables. Inorder to optimize the packaging and transportation of the screen, their on rods to be inserted into the base are alwaysdivided into two halves; one-piece rods are also available for  $the \, other \, three \, sides, depending \, on \, the \, end \, user \, \dot{s} \, individual \,$ requirements.