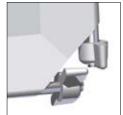

Versatility, practicality, and above all efficiency and excellent performance: in the service and rental contexts, tools are fundamental and must fulfil all of these requirements. When itcomes to screens, the solution is Easy, the surface designed especially for rental, and particularly for use with a luminium trussstructures. Iron rods are inserted into dedicated hems along thefour sides; in various points along the perimeter formed by theseiron rods, elastic cables anchor the screen to the aluminium truss. This system prevents any warping or distortion of the projection surface: the traditional metal rings are but are mote memory. The tensioning can be further personalized through achoice of elastic cable sizes.

The product is sold with a kit of 20 cm elastic cables; kits for specialinstallations are available on demand with 35 and 55 cm cables. Inorder to optimize the packaging and transportation of the screen, their on rods to be inserted into the base are alwaysdivided into two halves; one-piece rods are also available for  $the \, other \, three \, sides, depending \, on \, the \, end \, user \, \dot{s} \, individual \,$ requirements.