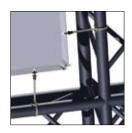

Versatility, practicality, and above all efficiency and excellent performance: in the service and rental contexts, tools are fundamental and must fulfil all of these requirements. When itcomes to screens, the solution is Easy, the surface designed especially for rental, and particularly for use with a luminium trussstructures. Iron rods are inserted into dedicated hems along thefour sides; in various points along the perimeter formed by theseiron rods, elastic cables anchor the screen to the aluminium truss. This system prevents any warping or distortion of the projection surface: the traditional metal rings are but are mote memory. The tensioning can be further personalized through achoice of elastic cable sizes.

The product is sold with a kit of 20 cm elastic cables; kits for specialinstallations are available on demand with 35 and 55 cm cables. Inorder to optimize the packaging and transportation of the screen, their on rods to be inserted into the base are alwaysdivided into two halves; one-piece rods are also available for  $the \, other \, three \, sides, depending \, on \, the \, end \, user \, \dot{s} \, individual \,$ requirements.