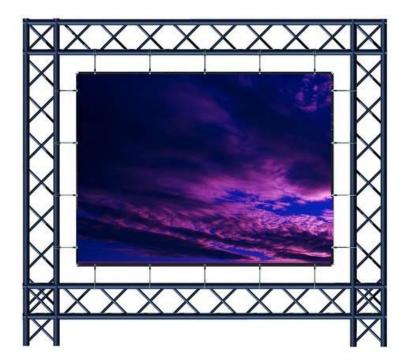

Versatility, practicality, and above all efficiency and excellent performance: in the service and rental contexts, tools are fundamental and must fulfil all of these requirements. When itcomes to screens, the solution is Easy, the surface designed especially for rental, and particularly for use with a luminium trussstructures. Iron rods are inserted into dedicated hems along thefour sides; in various points along the perimeter formed by theseiron rods, elastic cables anchor the screen to the aluminium truss. This system prevents any warping or distortion of the projection surface: the traditional metal rings are but are mote memory. The tensioning can be further personalized through achoice of elastic cable sizes.