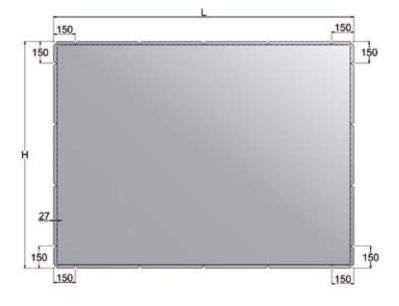

## Optional accessories:

> kit with 35 and 55 cm cables for special installations

Standard formats

other formats

Max dimensions for this canvas:

- > 1:1 format 7x7m max
- > 4:3 format 9x6.76m max
- > 16:9 format 12x6.77m max